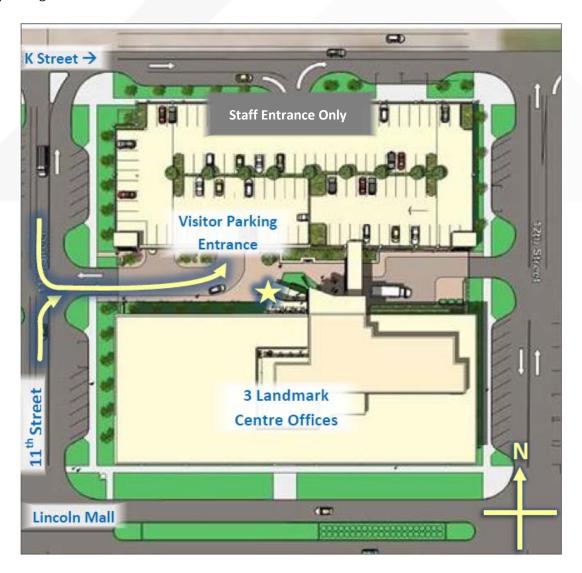

## Directions to Our Firm

UNICO Group is located in the 3 Landmark Centre building at 1128 Lincoln Mall. Our visitor parking is on the ground level of our parking structure and can be reached from 11<sup>th</sup> Street midway between K Street and Lincoln Mall. For your convenience, we've included below a map that illustrates how our guest parking area can be reached.

## **Entering the Building**

We are located on the second floor. To get there, enter through the main entryway on the North side of the building (marked with a star above), and take the elevator in the main lobby to the second floor. You will enter into our reception area as you exit the elevator.